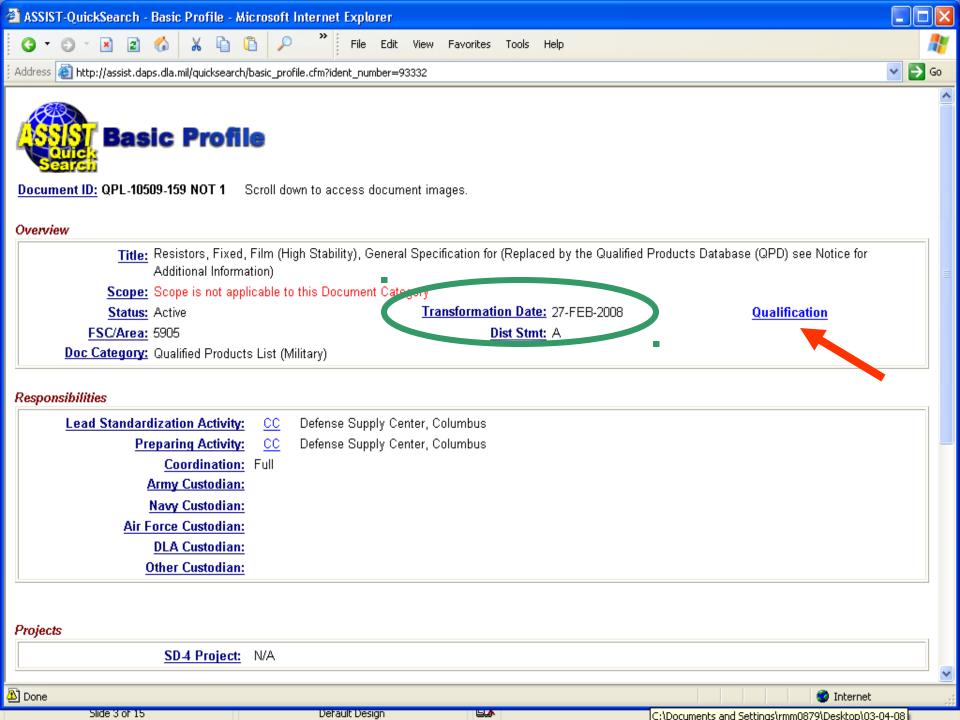

## Qualified Products Database

### Parts Standardization & Management Committee (PSMC) April 29, 2008

DSPO

💐 В.,

🖾 А..

🖂 А.

start

🕑 🖸

🥔 ບ...